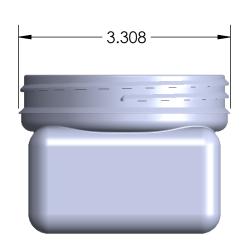

DIMENSIONS ARE IN INCHES
TOLERANCES:
FRACTIONAL±1/16
ANGULAR: MACH±.1° BEND±1¹
TWO PLACE DECIMAL±0.08
THREE PLACE DECIMAL±0.015

COMMENTS:

1. DRAWING SCALE: 1:1.5

|     |                           | NAME         | DATE      |                            |              |        |
|-----|---------------------------|--------------|-----------|----------------------------|--------------|--------|
|     | DRAWN                     | BRENDAN GANN | 1/30/2014 | Priority Plastics <b>U</b> |              |        |
| 1 ° | CHECKED                   | SHELLY HANS  | 2/10/2014 | 1 11011                    | cy i lastics |        |
| 5   | MATERIAL: PET             |              |           | Squares 3                  |              |        |
|     | FLUID CAPACITY: 10 fl.oz. |              |           |                            |              |        |
|     | LID NUMBER: 83mm/TE       |              |           | ITEM NUMBER:               | S2-2T-P      | B REV. |