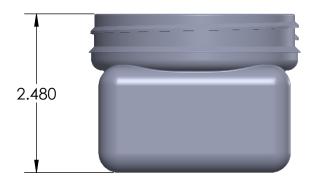

DIMENSIONS ARE IN INCHES
TOLERANCES:
FRACTIONAL±1/16
ANGULAR: MACH±.1° BEND±1¹
TWO PLACE DECIMAL±0.08
THREE PLACE DECIMAL±0.015

COMMENTS:

1. DRAWING SCALE: 1:1.5

|     |                           | NAME         | DATE      |                            |              |        |
|-----|---------------------------|--------------|-----------|----------------------------|--------------|--------|
|     | DRAWN                     | BRENDAN GANN | 1/30/2014 | Priority Plastics <b>U</b> |              |        |
| 1 ° | CHECKED                   | SHELLY HANS  | 2/10/2014 | 1 11011                    | cy i lastics |        |
| 5   | MATERIAL: PET             |              |           | Squares 3                  |              |        |
|     | FLUID CAPACITY: 10 fl.oz. |              |           |                            |              |        |
|     | LID NUMBER: 83mm/TE       |              |           | ITEM NUMBER:               | S2-2T-P      | B REV. |