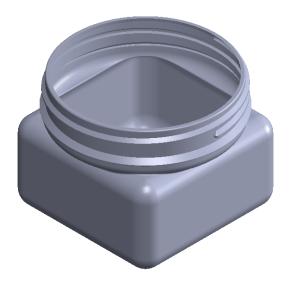

DIMENSIONS ARE IN INCHES
TOLERANCES:
FRACTIONAL±1/16
ANGULAR: MACH±.1° BEND±1¹
TWO PLACE DECIMAL±0.08
THREE PLACE DECIMAL±0.015

COMMENTS:

1. DRAWING SCALE: 1:1.5

|     |                           | NAME         | DATE      |                            |              |        |
|-----|---------------------------|--------------|-----------|----------------------------|--------------|--------|
|     | DRAWN                     | BRENDAN GANN | 1/30/2014 | Priority Plastics <b>U</b> |              |        |
| 1 ° | CHECKED                   | SHELLY HANS  | 2/10/2014 | 1 11011                    | cy i lastics |        |
| 5   | MATERIAL: PET             |              |           | Squares 3                  |              |        |
|     | FLUID CAPACITY: 10 fl.oz. |              |           |                            |              |        |
|     | LID NUMBER: 83mm/TE       |              |           | ITEM NUMBER:               | S2-2T-P      | B REV. |