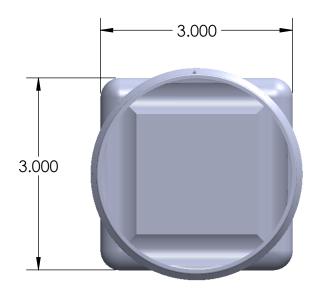

DIMENSIONS ARE IN INCHES
TOLERANCES:
FRACTIONAL±1/16
ANGULAR: MACH±.1° BEND±1¹
TWO PLACE DECIMAL±0.08
THREE PLACE DECIMAL±0.015

COMMENTS:

1. DRAWING SCALE: 1:1.5

|     |                           | NAME         | DATE      |                            |              |        |
|-----|---------------------------|--------------|-----------|----------------------------|--------------|--------|
|     | DRAWN                     | BRENDAN GANN | 1/30/2014 | Priority Plastics <b>U</b> |              |        |
| 1 ° | CHECKED                   | SHELLY HANS  | 2/10/2014 | 1 11011                    | cy i lastics |        |
| 5   | MATERIAL: PET             |              |           | Squares 3                  |              |        |
|     | FLUID CAPACITY: 10 fl.oz. |              |           |                            |              |        |
|     | LID NUMBER: 83mm/TE       |              |           | ITEM NUMBER:               | S2-2T-P      | B REV. |