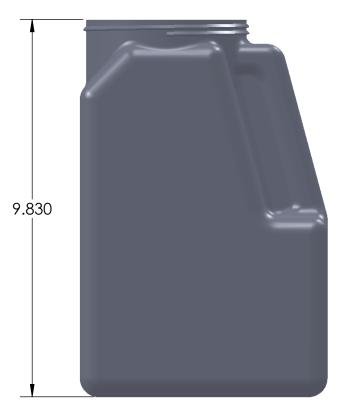

FLUID CAPACITY: 129 fl.oz.

LID NUMBER: 110mm/TE Priority Plastics ©

**Pinch Grip Shapes** 

ITEM NUMBER: 10GT-P

B