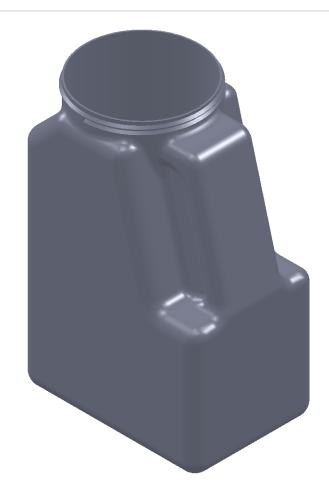

FLUID CAPACITY: 129 fl.oz.

LID NUMBER: 110mm/TE Priority Plastics ©

**Pinch Grip Shapes** 

ITEM NUMBER: 10GT-P

B