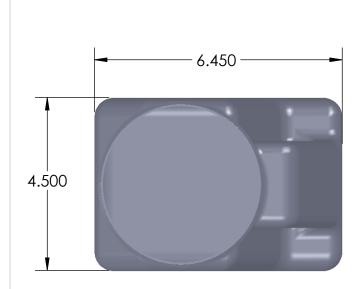

FLUID CAPACITY: 129 fl.oz.

LID NUMBER: 110mm/TE Priority Plastics ©

**Pinch Grip Shapes** 

ITEM NUMBER: 10GT-P

B