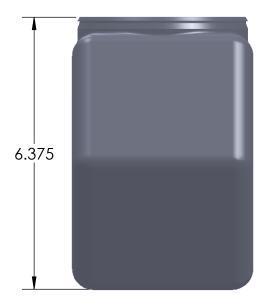

DIMENSIONS ARE IN INCHES TOLERANCES: FRACTIONAL± 1/16 ANGULAR: MACH±.1° BEND±1
TWO PLACE DECIMAL ± 0.08 THREE PLACE DECIMAL ± 0.015

COMMENTS:

1. DRAWING SCALE: 1:2.25

|     |           | NAME         | DATE      |
|-----|-----------|--------------|-----------|
|     | DRAWN     | BRENDAN GANN | 1/30/2014 |
| 1 ° | CHECKED   | SHELLY HANS  | 2/10/2014 |
| ;   | MATERIAL: | PET          |           |
|     |           |              |           |

FLUID CAPACITY: 80 fl.oz.

**Priority**Plastics SERIES: ITEM NUMBER: LID NUMBER: 401/TE

**Hexagons** 

108-P

В