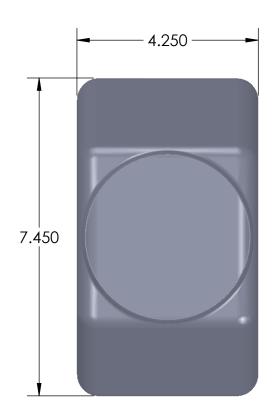

DIMENSIONS ARE IN INCHES TOLERANCES: FRACTIONAL± 1/16 ANGULAR: MACH±.1° BEND±1
TWO PLACE DECIMAL ± 0.08 THREE PLACE DECIMAL ± 0.015

COMMENTS:

1. DRAWING SCALE: 1:2.25

|     |           | NAME         | DATE      |
|-----|-----------|--------------|-----------|
|     | DRAWN     | BRENDAN GANN | 1/30/2014 |
| 1 ° | CHECKED   | SHELLY HANS  | 2/10/2014 |
| ;   | MATERIAL: | PET          |           |
|     |           |              |           |

FLUID CAPACITY: 80 fl.oz.

**Priority**Plastics SERIES: ITEM NUMBER: LID NUMBER: 401/TE

**Hexagons** 

108-P

В