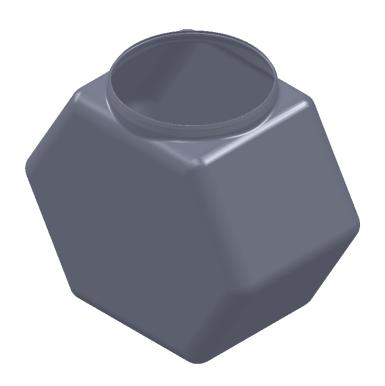

FLUID CAPACITY: 80 fl.oz.

**Priority**Plastics SERIES: ITEM NUMBER: LID NUMBER: 401/TE

**Hexagons** 

108-P

В